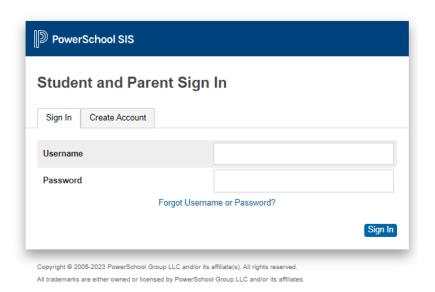

## MSCD Parent Portal Log/PowerSchool App

1. Before using Parent Access, create an account at <a href="https://marion10.powerschool.com/public/home.html">https://marion10.powerschool.com/public/home.html</a>