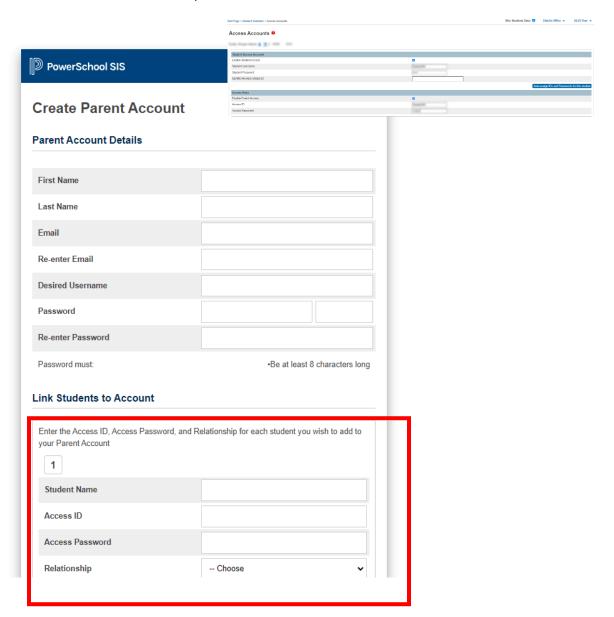

Privacy Policy

2. You must have access information from your child's school for the fields below.

- Use an email that you have access to.
- Select a username
- 3. You will receive a verification email. You must verify the account before you can log in.